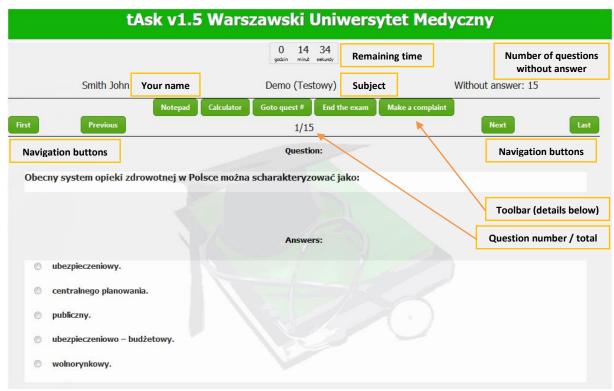

#### **Application main screen**

 ${f *}$  Demo version contains questions only in Polish, but you do not have to take this exam :)

By clicking the Notepad button you will open a text box where you can take notes.

Calculator button lets you make calculations, if neccesary.

Goto quest # button allows you to go to selected question.

**End the exam** button – use it only if you are <u>really sure</u> that you have finished a test.

If you think that any of the test questions is incorrect, you can make an objection with **Make a complaint** button. Details on how to send objections can be found in *Regulations of the Medical University of Warsaw electronic examinations*.

To answer the question, just select one of the available options.

During the test, you can go back to the question many times and you can also change the answer.

At the end of the test results will be displayed on the screen.