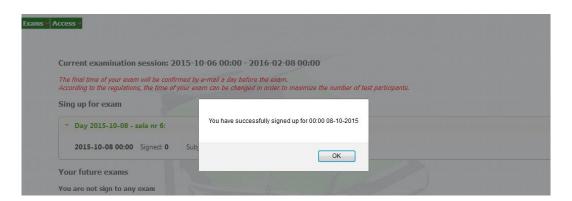

# 1) To register please visit <a href="https://ask.wum.edu.pl/portal/">https://ask.wum.edu.pl/portal/</a>



## login data will be sent to your email

Thank you for registraion

Your access data has been sent to your e-mail address
In case you do not receive e-email in 10 minutes, please check your spam folder

# 2) To log in...



The system will ask you to change the password on your own:



## 3) To sign up for exam...





and...





## 4) You can also...



#### For demo exam please visit https://ask.wum.edu.pl/task/



#### **Application main screen**



 ${f *}$  Demo version contains questions only in Polish, but you do not have to take this exam :)

By clicking the Notepad button you will open a text box where you can take notes.



Calculator button lets you make calculations, if neccesary.



Goto quest # button allows you to go to selected question.



**End the exam** button – use it only if you are <u>really sure</u> that you have finished a test.



If you think that any of the test questions is incorrect, you can make an objection with **Make a complaint** button. Details on how to send objections can be found in *Regulations of the Medical University of Warsaw electronic examinations*.



To answer the