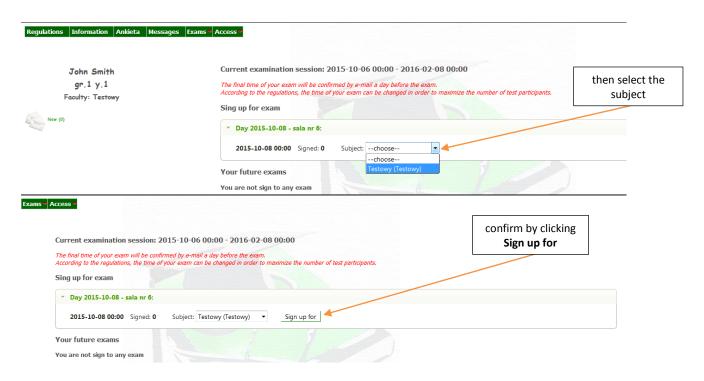

# 1) To register please visit <a href="https://ask.wum.edu.pl/portal/">https://ask.wum.edu.pl/portal/</a>



## login data will be sent to your email

Thank you for registraion

Your access data has been sent to your e-mail address
In case you do not receive e-email in 10 minutes, please check your spam folder

# 2) To log in...



The system will ask you to change the password on your own:



## 3) To sign up for exam...





and...





## 4) You can also...



#### For demo exam please visit https://ask.wum.edu.pl/task/



#### **Application main screen**



 ${f *}$  Demo version contains questions only in Polish, but you do not have to take this exam :)

By clicking the Notepad button you will open a text box where you can take notes.



Calculator button lets you make calculations, if neccesary.



Goto quest # button allows you to go to selected question.



**End the exam** button – use it only if you are <u>really sure</u> that you have finished a test.



If you think that any of the test questions is incorrect, you can make an objection with **Make a complaint** button. Details on how to send objections can be found in *Regulations of the Medical University of Warsaw electronic examinations*.



To