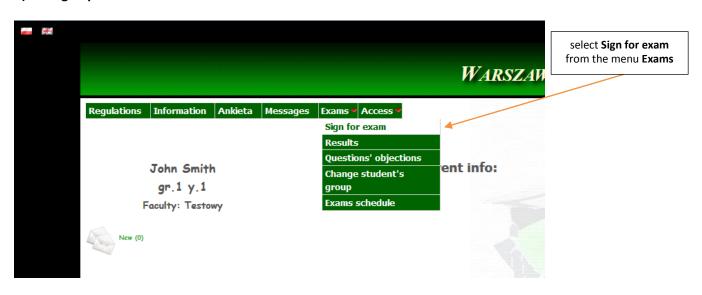

# 1) To register please visit <a href="https://ask.wum.edu.pl/portal/">https://ask.wum.edu.pl/portal/</a>



## login data will be sent to your email

Thank you for registraion

Your access data has been sent to your e-mail address
In case you do not receive e-email in 10 minutes, please check your spam folder

# 2) To log in...



The system will ask you to change the password on your own:



## 3) To sign up for exam...





and...





## 4) You can also...



#### For demo exam please visit https://ask.wum.edu.pl/task/



#### **Application main screen**



 ${f *}$  Demo version contains questions only in Polish, but you do not have to take this exam :)

By clicking the Notepad button you will open a text box where you can take notes.



Calculator button lets you make calculations, if neccesary.



Goto quest # button allows you to go to selected question.



**End the exam** button – use it only if you are <u>really sure</u> that you have finished a test.



If you think that any of the test questions is incorrect, you can make an objection with **Make a complaint** button. Details on how to send objections can be found in *Regulations of the Medical University of Warsaw electronic examinations*.



T