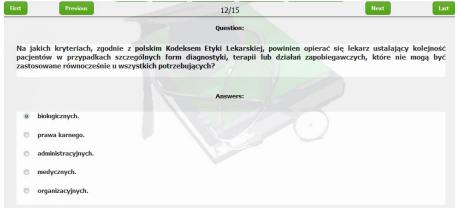

To answer the question, just select one of the available options.

During the test, you can go back to the question many times and you can also change the answer.

At the end of the test results will be displayed on the screen.