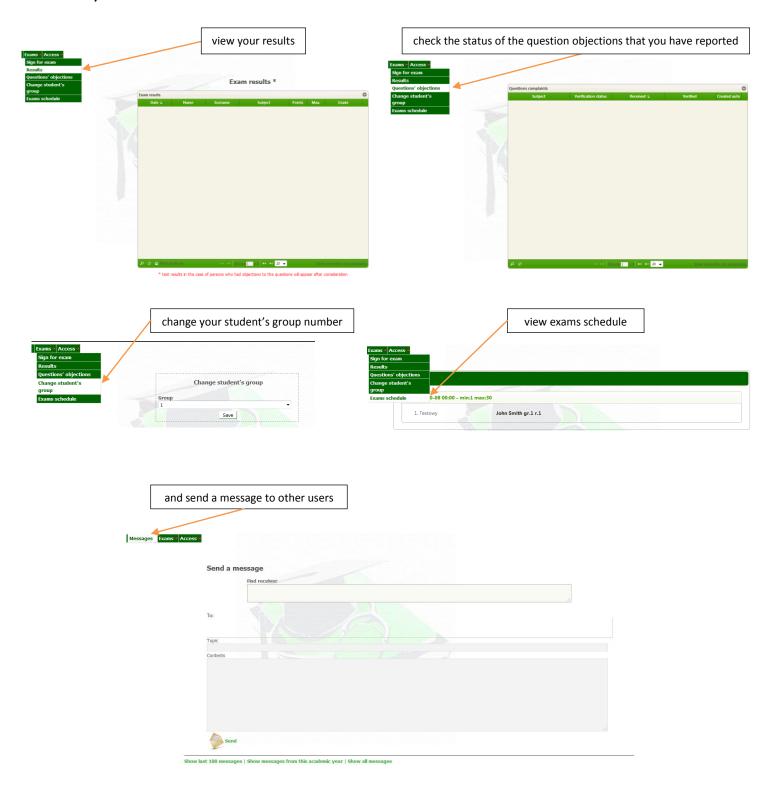

# 1) To register please visit <a href="https://ask.wum.edu.pl/portal/">https://ask.wum.edu.pl/portal/</a>



## login data will be sent to your email

Thank you for registraion

Your access data has been sent to your e-mail address
In case you do not receive e-email in 10 minutes, please check your spam folder

# 2) To log in...



The system will ask you to change the password on your own:



## 3) To sign up for exam...





and...





## 4) You can also...



#### For demo exam please visit https://ask.wum.edu.pl/task/



#### **Application main screen**



 ${f *}$  Demo version contains questions only in Polish, but you do not have to take this exam :)

By clicking the Notepad button you will open a text box where you can take notes.



Calculator button lets you make calculations, if neccesary.



Goto quest # button allows you to go to selected question.



**End the exam** button – use it only if you are <u>really sure</u> that you have finished a test.



If you think that any of the test questions is incorrect, you can make an objection with **Make a complaint** button. Details on how to send objections can be found in *Regulations of the Medical University of Warsaw electronic examinations*.



To answer the question, just select one