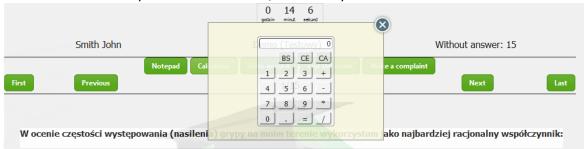

Calculator button lets you make calculations, if neccesary.

Goto quest # button allows you to go to selected question.

**End the exam** button – use it only if you are <u>really sure</u> that you have finished a test.