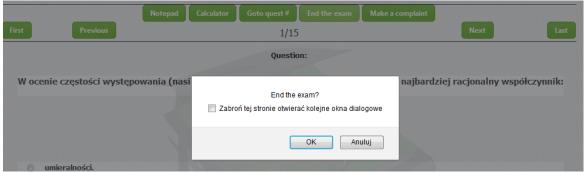

Calculator button lets you make calculations, if neccesary.

Goto quest # button allows you to go to selected question.

**End the exam** button – use it only if you are <u>really sure</u> that you have finished a test.