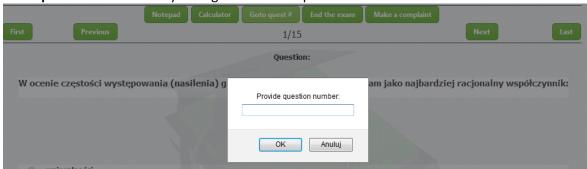

Calculator button lets you make calculations, if neccesary.

Goto quest # button allows you to go to selected question.

**End the exam** button – use it only if you are <u>really sure</u> that you have finished a test.