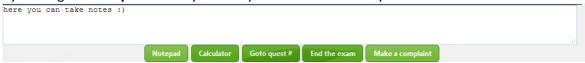

#### **Application main screen**

 ${f *}$  Demo version contains questions only in Polish, but you do not have to take this exam :)

By clicking the Notepad button you will open a text box where you can take notes.