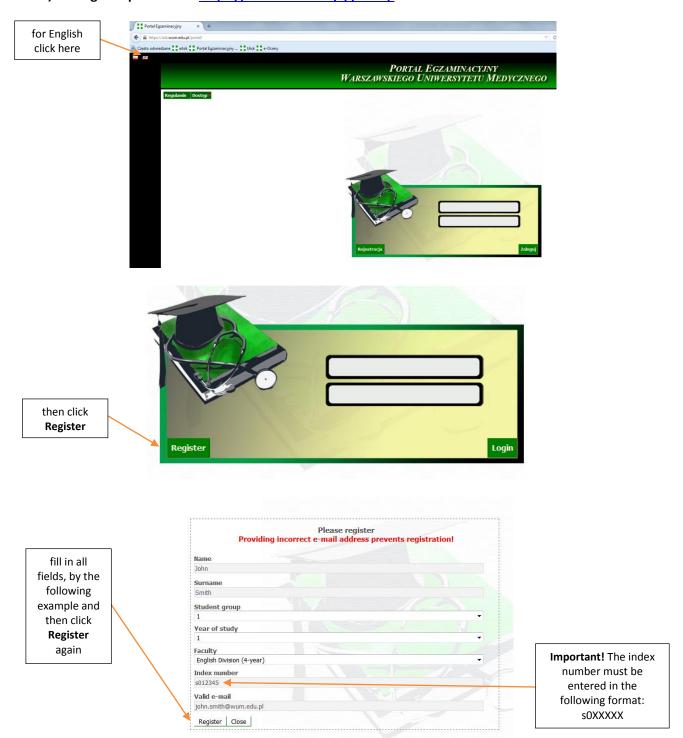

# 1) To register please visit <a href="https://ask.wum.edu.pl/portal/">https://ask.wum.edu.pl/portal/</a>

## login data will be sent to your email

Thank you for registraion

Your access data has been sent to your e-mail address
In case you do not receive e-email in 10 minutes, please check your spam folder

# 2) To log in...

The system will ask you to change the password on your own:

## 3) To sign up for exam...

and...