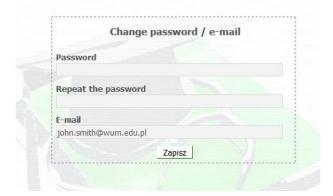

# 1) To register please visit <a href="https://ask.wum.edu.pl/portal/">https://ask.wum.edu.pl/portal/</a>



## login data will be sent to your email

Thank you for registraion

Your access data has been sent to your e-mail address
In case you do not receive e-email in 10 minutes, please check your spam folder

# 2) To log in...



The system will ask you to change the password on your own:



## 3) To sign up for exam...





and...





## 4) You can also...



#### For demo exam please visit https://ask.wum.edu.pl/task/



#### **Application main screen**



 ${f *}$  Demo version contains questions only in Polish, but you do not have to take this exam :)

By clicking the Notepad button you will open a text box where you can take notes.



Calculator button lets you make calculations, if neccesary.



Goto quest # button allows you to go to selected question.



**End the exam** button – use it only if you are <u>really sure</u> that you have finished a test.



If you think that any of the test questions is incorrect, you can make an objection with **Make a complaint** button. Details on how to send objections can be found in *Regulations of the Medical University of Warsa