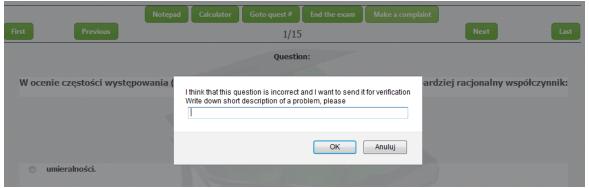

If you think that any of the test questions is incorrect, you can make an objection with **Make a complaint** button. Details on how to send objections can be found in *Regulations of the Medical University of Warsaw electronic examinations*.