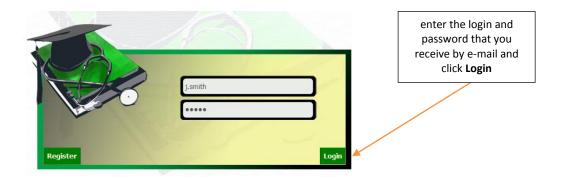

# 1) To register please visit <a href="https://ask.wum.edu.pl/portal/">https://ask.wum.edu.pl/portal/</a>



## login data will be sent to your email

Thank you for registraion

Your access data has been sent to your e-mail address
In case you do not receive e-email in 10 minutes, please check your spam folder

# 2) To log in...



The system will ask you to change the password on your own:



## 3) To sign up for exam...





and...





## 4) You can also...



#### For demo exam please visit https://ask.wum.edu.pl/task/



#### **Application main screen**



 ${f *}$  Demo version contains questions only in Polish, but you do not have to take this exam :)

By clicking the Notepad button you will open a text box where you can take notes.



Calculator button lets you make calculations, if neccesary.



Goto quest # button allows you to go to selected question.



**End the exam** button – use it only if you are <u>really sure</u> that you have finished a test.



If you think that any of the test questions is incorrect, you can make an objection with **Make a complaint** button. Details on how to send objections