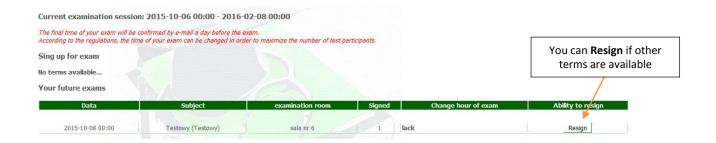

# 1) To register please visit <a href="https://ask.wum.edu.pl/portal/">https://ask.wum.edu.pl/portal/</a>



## login data will be sent to your email

Thank you for registraion

Your access data has been sent to your e-mail address
In case you do not receive e-email in 10 minutes, please check your spam folder

# 2) To log in...



The system will ask you to change the password on your own:



## 3) To sign up for exam...





and...





## 4) You can also...



#### For demo exam please visit https://ask.wum.edu.pl/task/



#### **Application main screen**



 ${f *}$  Demo version contains questions only in Polish, but you do not have to take this exam :)

By clicking the Notepad button you will open a text box where you can take notes.



Calculator button lets you make calculations, if neccesary.



Goto quest # button allows you to go to selected question.



**End the exam** button – use it only if you are <u>really sure</u> that you have finished a test.



If you think that any of the test questions is incorrect, you can make an objection with **Make a complaint** button. Details on how to send objections can be found in *Regulations of the Medical University of Warsaw electronic examinations*.



To answer the q