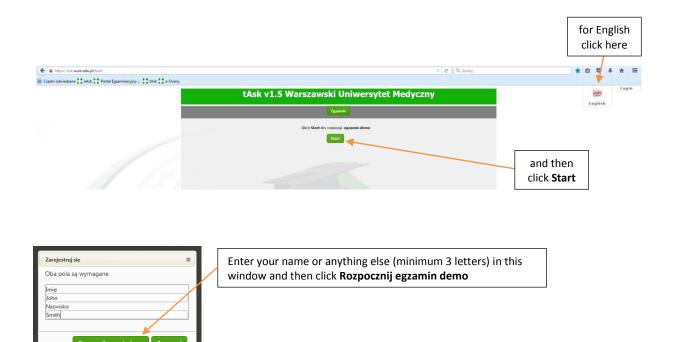

#### For demo exam please visit https://ask.wum.edu.pl/task/

#### **Application main screen**

 ${f *}$  Demo version contains questions only in Polish, but you do not have to take this exam :)

By clicking the Notepad button you will open a text box where you can take notes.