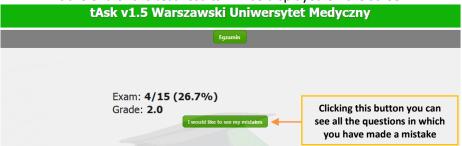

To answer the question, just select one of the available options.

During the test, you can go back to the question many times and you can also change the answer.

At the end of the test results will be displayed on the screen.

At this stage you cannot change the answers, but you can still make an objection.\*

| tAsk v1.5 Warszawski Uniwersytet Medyczny                                                                                            |                                                     |                                  |
|--------------------------------------------------------------------------------------------------------------------------------------|-----------------------------------------------------|----------------------------------|
|                                                                                                                                      | Egzamin                                             |                                  |
|                                                                                                                                      | 0 4 53<br>gadzin minuty selundy                     |                                  |
| Smith John                                                                                                                           | Demo (Testowy)                                      |                                  |
| Previous                                                                                                                             | Make a complaint                                    | Next                             |
|                                                                                                                                      | 2245 No.                                            |                                  |
| Zgodnie z koncepcją "pól zdrowia" M. Lalonda ,<br>zdrowie człowieka:                                                                 | Question:<br>który z niżej wymienionych czynników v | v najmniejszym stopniu wpływa na |
| Zgodnie z koncepcją "pół zdrowia" M. Lalonda ,<br>zdrowie człowieka:<br>This sign is for the answer you<br>have selected on the test |                                                     | v najmniejszym stopniu wpływa na |
| zdrowie człowieka:<br>This sign is for the answer you                                                                                | który z niżej wymienionych czynników v<br>Answers:  | v najmniejszym stopniu wpływa na |
| have selected on the test styl życia. czynniki społeczno-ekonomiczne.                                                                | który z niżej wymienionych czynników v<br>Answers:  | w najmniejszym stopniu wpływa na |